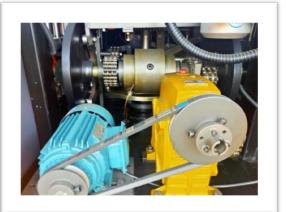

## **AUTOMATIC PAPER CUP MACHINE JPM-780(FALCON)**

| Specifications:                                  |                                                   |
|--------------------------------------------------|---------------------------------------------------|
| Machines Speed                                   | 70 TO 80 CUPS PER MIN                             |
| Production                                       | 3900- 4500 PCS/ HR                                |
| Required Power                                   | 4.5 KW 1 Phase & 3 PHASE (AS ORDER)               |
| Size of Product                                  | 35 ML TO 300 ML (MACHINE WITH ONLY 1 MOLD FITTED) |
| Wight of Machine                                 | 2200 KG APROX                                     |
| Specialty                                        | PAPER CUP FOR TEA AND COLDRINKS GLASS             |
| Features:                                        |                                                   |
| OPEN CAM AND DIRECT BOTTOM SYSTEM                |                                                   |
| AUTOMATIC OIL SPRAY LUBRICATION SYSTEM (1.5 LTR) |                                                   |
| MACHINE FRAME WITH SOLID PLATE IN BOTTOM         |                                                   |
| DOUBLE STEP PAPER BLANKS FEEDING SYSTEM          |                                                   |
| WATCH VIDEOS: https://youtu.be/zBTAvsIOc8I       |                                                   |

THIS MACHINE IS ONE OF THE BEST AND LATEST INNOVATION IN PAPER CUP MACHINE

MACHINE IS SUITABLE FOR MAKING CUPS FROM 35ML TO 350 ML WITH CHANGE IN MOULDS

MACHINE HAVE OILE LUBRICATION SYSTEM WHICH IS LATEST MODERN.

MACHINES COMES WITH STANDARD ELECTRICAL AND ELECTRONIC COMPONANTS

MACHINE FRAME WITH SOLID PLATE IN BOTTOM AND DOUBLE STEP PAPER BLANKS FEEDING SYSTEM

HIGH SPEED OF MACHINE SAVES VERY MUCH COST AND PRODUCTION COST IS MINIMUM