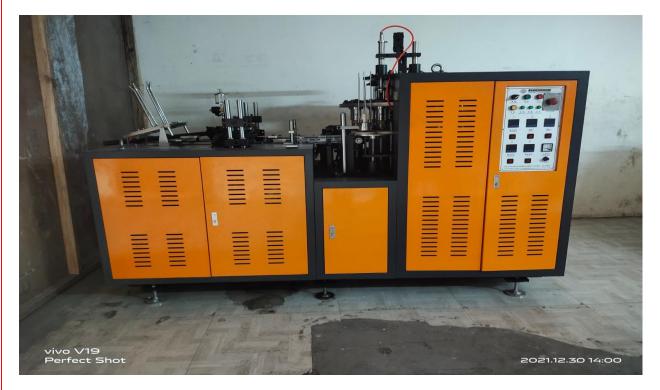

## **AUTOMATIC PAPER CUP MACHINE JPM-780(FALCON)**

| Specifications:                                  |                                                   |
|--------------------------------------------------|---------------------------------------------------|
| Machines Speed                                   | 70 TO 80 CUPS PER MIN                             |
| Production                                       | 3900- 4500 PCS/ HR                                |
| Required Power                                   | 4.5 KW 1 Phase & 3 PHASE (AS ORDER)               |
| Size of Product                                  | 35 ML TO 300 ML (MACHINE WITH ONLY 1 MOLD FITTED) |
| Wight of Machine                                 | 2200 KG APROX                                     |
| Specialty                                        | PAPER CUP FOR TEA AND COLDRINKS GLASS             |
| Features:                                        |                                                   |
| OPEN CAM AND DIRECT BOTTOM SYSTEM                |                                                   |
| AUTOMATIC OIL SPRAY LUBRICATION SYSTEM (1.5 LTR) |                                                   |
| MACHINE FRAME WITH SOLID PLATE IN BOTTOM         |                                                   |
| DOUBLE STEP PAPER BLANKS FEEDING SYSTEM          |                                                   |
| WATCH VIDEOS: https://youtu.be/zBTAvsIOc8I       |                                                   |

THIS MACHINE IS ONE OF THE BEST AND LATEST INNOVATION IN PAPER CUP MACHINE

MACHINE IS SUITABLE FOR MAKING CUPS FROM 35ML TO 350 ML WITH CHANGE IN MOULDS

MACHINE HAVE OILE LUBRICATION SYSTEM WHICH IS LATEST MODERN.

MACHINES COMES WITH STANDARD ELECTRICAL AND ELECTRONIC COMPONANTS

MACHINE FRAME WITH SOLID PLATE IN BOTTOM AND DOUBLE STEP PAPER BLANKS FEEDING SYSTEM

HIGH SPEED OF MACHINE SAVES VERY MUCH COST AND PRODUCTION COST IS MINIMUM