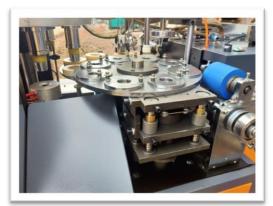

## **AUTOMATIC PAPER CUP MACHINE JPM-780(FALCON)**

| Specifications:                                  |                                                   |
|--------------------------------------------------|---------------------------------------------------|
| Machines Speed                                   | 70 TO 80 CUPS PER MIN                             |
| Production                                       | 3900- 4500 PCS/ HR                                |
| Required Power                                   | 4.5 KW 1 Phase & 3 PHASE (AS ORDER)               |
| Size of Product                                  | 35 ML TO 300 ML (MACHINE WITH ONLY 1 MOLD FITTED) |
| Wight of Machine                                 | 2200 KG APROX                                     |
| Specialty                                        | PAPER CUP FOR TEA AND COLDRINKS GLASS             |
| Features:                                        |                                                   |
| OPEN CAM AND DIRECT BOTTOM SYSTEM                |                                                   |
| AUTOMATIC OIL SPRAY LUBRICATION SYSTEM (1.5 LTR) |                                                   |
| MACHINE FRAME WITH SOLID PLATE IN BOTTOM         |                                                   |
| DOUBLE STEP PAPER BLANKS FEEDING SYSTEM          |                                                   |
| WATCH VIDEOS: https://youtu.be/zBTAvsIOc8I       |                                                   |

THIS MACHINE IS ONE OF THE BEST AND LATEST INNOVATION IN PAPER CUP MACHINE

MACHINE IS SUITABLE FOR MAKING CUPS FROM 35ML TO 350 ML WITH CHANGE IN MOULDS

MACHINE HAVE OILE LUBRICATION SYSTEM WHICH IS LATEST MODERN.

MACHINES COMES WITH STANDARD ELECTRICAL AND ELECTRONIC COMPONANTS

MACHINE FRAME WITH SOLID PLATE IN BOTTOM AND DOUBLE STEP PAPER BLANKS FEEDING SYSTEM

HIGH SPEED OF MACHINE SAVES VERY MUCH COST AND PRODUCTION COST IS MINIMUM