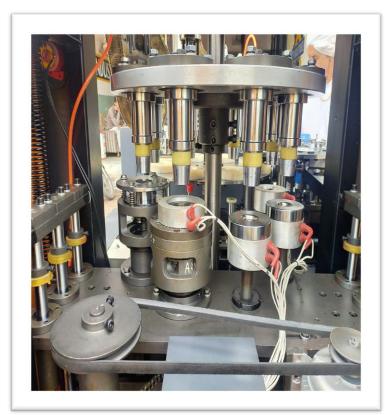

## **AUTOMATIC PAPER CUP MACHINE JPM-780(FALCON)**

| Specifications:                                  |                                                   |
|--------------------------------------------------|---------------------------------------------------|
| Machines Speed                                   | 70 TO 80 CUPS PER MIN                             |
| Production                                       | 3900- 4500 PCS/ HR                                |
| Required Power                                   | 4.5 KW 1 Phase & 3 PHASE (AS ORDER)               |
| Size of Product                                  | 35 ML TO 300 ML (MACHINE WITH ONLY 1 MOLD FITTED) |
| Wight of Machine                                 | 2200 KG APROX                                     |
| Specialty                                        | PAPER CUP FOR TEA AND COLDRINKS GLASS             |
| Features:                                        |                                                   |
| OPEN CAM AND DIRECT BOTTOM SYSTEM                |                                                   |
| AUTOMATIC OIL SPRAY LUBRICATION SYSTEM (1.5 LTR) |                                                   |
| MACHINE FRAME WITH SOLID PLATE IN BOTTOM         |                                                   |
| DOUBLE STEP PAPER BLANKS FEEDING SYSTEM          |                                                   |
| WATCH VIDEOS: https://youtu.be/zBTAvsIOc8I       |                                                   |

THIS MACHINE IS ONE OF THE BEST AND LATEST INNOVATION IN PAPER CUP MACHINE

MACHINE IS SUITABLE FOR MAKING CUPS FROM 35ML TO 350 ML WITH CHANGE IN MOULDS

MACHINE HAVE OILE LUBRICATION SYSTEM WHICH IS LATEST MODERN.

MACHINES COMES WITH STANDARD ELECTRICAL AND ELECTRONIC COMPONANTS

MACHINE FRAME WITH SOLID PLATE IN BOTTOM AND DOUBLE STEP PAPER BLANKS FEEDING SYSTEM

HIGH SPEED OF MACHINE SAVES VERY MUCH COST AND PRODUCTION COST IS MINIMUM